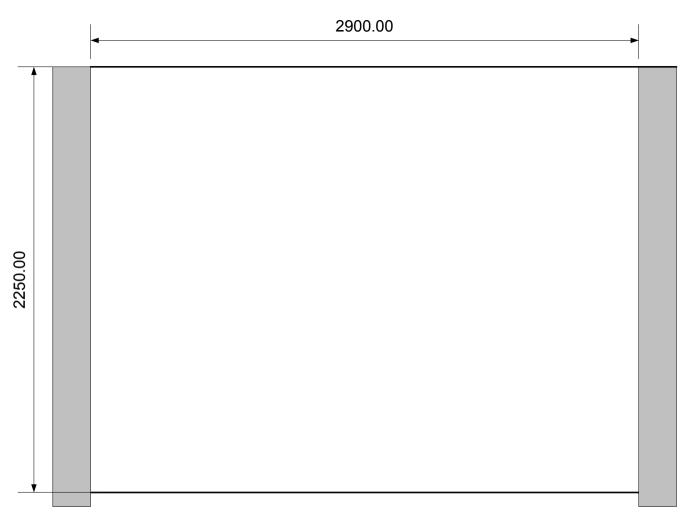

|                                                  | Refitting your bathroom investigation  BE CAREFUL WITH THIS SHEET AS THE SCALE IS DIFFERENT |         |   |        |        |        |   |  |
|--------------------------------------------------|---------------------------------------------------------------------------------------------|---------|---|--------|--------|--------|---|--|
|                                                  |                                                                                             |         |   |        |        |        |   |  |
| Bathroom Remaining Walls  www.achildsguideto.com | SIZE                                                                                        | FSCM NO |   | DWG NO |        | REV    |   |  |
|                                                  | A4                                                                                          |         |   |        | Plan 1 |        | 1 |  |
|                                                  | SCALE                                                                                       | 1:25    | • |        | SHEET  | 4 OF 4 |   |  |