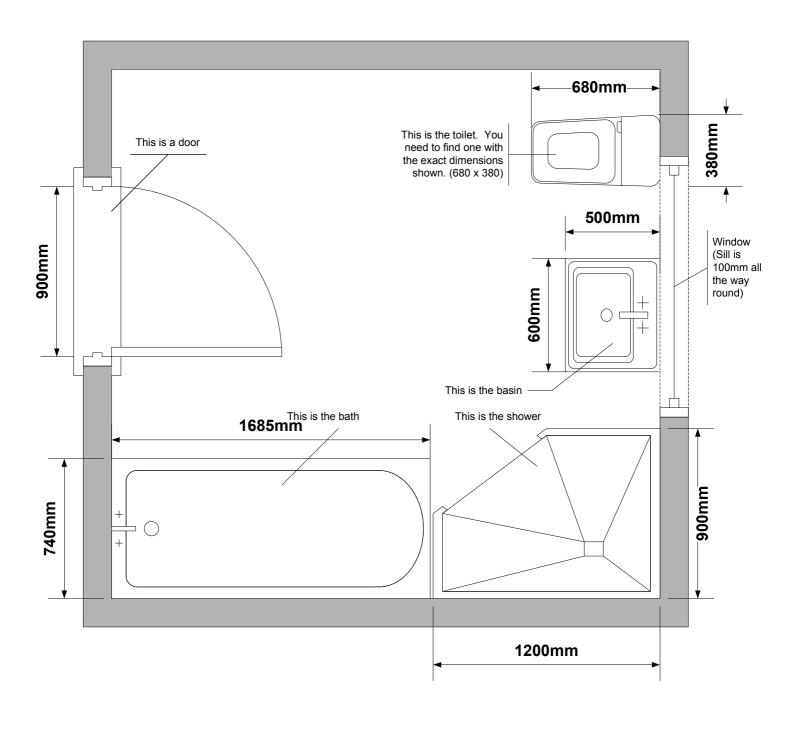

|                                         | Refitting your bathroom investigation |         |  |            |     |  |  |  |
|-----------------------------------------|---------------------------------------|---------|--|------------|-----|--|--|--|
|                                         |                                       |         |  |            |     |  |  |  |
| Plan of Bathroom www.achildsguideto.com | SIZE                                  | FSCM NO |  | DWG NO     | REV |  |  |  |
|                                         | A4                                    |         |  | Plan 1     | 1   |  |  |  |
|                                         | SCALE                                 | 1:20    |  | SHEET 1 OF | 4   |  |  |  |